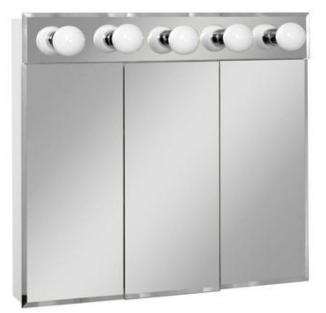

Model No. TM60 Beveled Surface Mount Lighted Triview

Overall Size: 31-3/4" Wide x 30-1/2" High x 4" Deep Weight: 49 lbs. Surface Mount Powder Coated Steel Body with 3 Powder coated Steel Fixed Shelves 3 1/8" Thick Mirror Doors have 1/2" Bevels & are taped & glued to white Particle Board backers Mirror Light Face Plate is 5 hole with Polished Chrome Cups(BULBS NOT INCLUDED) Mirrors open to the inside of the cabinet

6 Zinc Plated Concealed Hinges are 3 Way adjustable

Mirrors and Hinges need to be attached to cabinet(No wall installation screws are provided) UPC 043197000613

specifications subject to change without notice