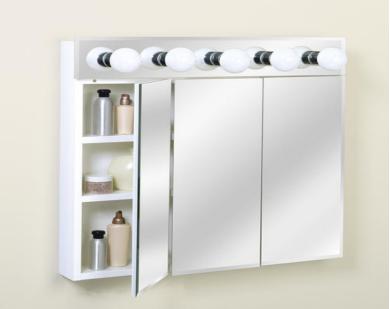

Model No. TM60 Beveled Surface Mount Lighted Triview

Overall Size: 31-3/4" Wide x 30-1/2" High x 4" Deep Weight: 49 lbs. Surface Mount Powder Coated Steel Body with 3 Powder coated Steel Fixed Shelves 3 1/8" Thick Mirror Doors have 1/2" Bevels & are taped & glued to white Particle Board backers Mirror Light Face Plate is 5 hole with Polished Chrome Cups(BULBS NOT INCLUDED) Mirrors open to the inside of the cabinet

6 Zinc Plated Concealed Hinges are 3 Way adjustable

Mirrors and Hinges need to be attached to cabinet(No wall installation screws are provided) UPC 043197000613

specifications subject to change without notice